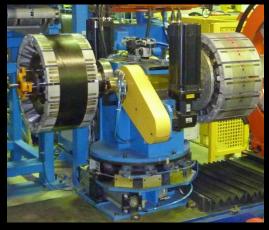

The 2<sup>nd</sup> Stage TBM is equipped with active guiding systems for all the rubber components, automatic cutting and application systems, twin breaker drums on rotating turret for the cycle time optimization, bead lock type shaping drum, tread out of spool with ultra-sonic cutting, spiral nylon overlay (JLB) or nylon capply servicers, advanced control and supervision system with touch screen computer interface and advanced receipe management and diagnostics.

## 2<sup>nd</sup> Stage TBM for PCR & LT Tires

| Technical Data                                                                       | Values                                        |
|--------------------------------------------------------------------------------------|-----------------------------------------------|
| Bead Diameter (optional)                                                             | 13"-17" (15"-20")                             |
| Shaping Drum type<br>Green tyre width, max<br>(optional)<br>Breaker width (optional) | Bead lock<br>780mm<br>(800mm)<br>250mm (300mm |
| Breaker cutting angle                                                                | 18º - 30º                                     |
| Tread width (optional)                                                               | 300mm (350mm                                  |
| JLB/Spiral Nylon Overlay width                                                       | 10-25mm                                       |
| Breaker Drum dia. range                                                              | 450mm – 720mn                                 |
| Cycle time per carcass                                                               | Approx. 45 sec.                               |
| Operators required                                                                   | l machine operato                             |