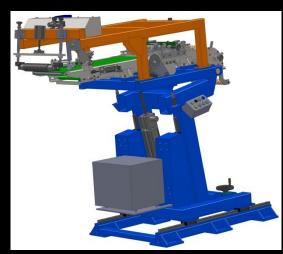

## Automatic 2<sup>nd</sup> Stage TBM

For PCR & LT tires

The Intereuropean I<sup>st</sup> Stage & 2<sup>nd</sup> Stage TBMs provide a fully automatic solution for building high performance tyres with 2-stage technology.

The 2<sup>nd</sup> Stage TBM is equipped with active guiding systems for all the rubber components, automatic cutting and application systems, twin breaker drums on rotating turret for the cycle time optimization, bead lock type shaping drum, tread out of spool with ultra-sonic cutting, spiral nylon overlay (JLB) or nylon capply servicers, advanced control and supervision system with touch screen computer interface and advanced receipe management and diagnostics.