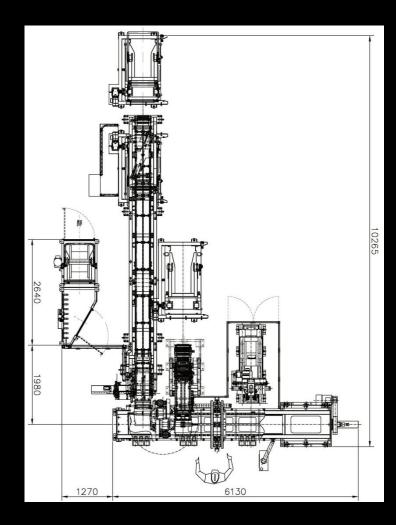

## **2nd Stage TBM** for PCR & LT Tires

Tread out of spool Servicer

Twin Drum Rotating Belt & Tread Turret

Bead Lock Shaping Drum & Transfer Ring

PLC type Pneumatics Main power supply voltage Control Voltage Pressure (dry air) Vacuum

Required floor space

1 machine operator 7.400mm x 10.265mm Allen Bradley SLC 5000 FESTO 380 V / 50 Hz / 3 phase 220V / 48V / 24V