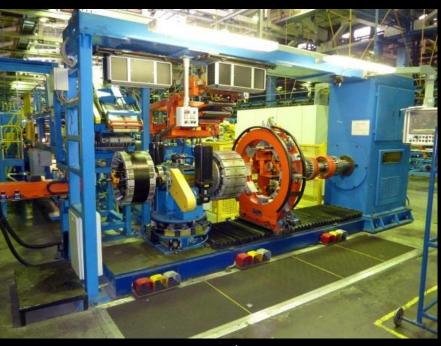

The 2<sup>nd</sup> Stage TBM is equipped with active guiding systems for all the rubber components, automatic cutting and application systems, twin breaker drums on rotating turret for the cycle time optimization, bead lock type shaping drum, tread out of spool with ultra-sonic cutting, spiral nylon overlay (JLB) or nylon capply servicers, advanced control and supervision system with touch screen computer interface and advanced receipe management and diagnostics.

## 2<sup>nd</sup> Stage TBM for PCR & LT Tires

| Technical Data                                                                       | Values                                        |
|--------------------------------------------------------------------------------------|-----------------------------------------------|
| Bead Diameter (optional)                                                             | 13"-17" (15"-20")                             |
| Shaping Drum type<br>Green tyre width, max<br>(optional)<br>Breaker width (optional) | Bead lock<br>780mm<br>(800mm)<br>250mm (300mm |
| Breaker cutting angle                                                                | 18º - 30º                                     |
| Tread width (optional)                                                               | 300mm (350mm                                  |
| JLB/Spiral Nylon Overlay width                                                       | 10-25mm                                       |
| Breaker Drum dia. range                                                              | 450mm – 720mn                                 |
| Cycle time per carcass                                                               | Approx. 45 sec.                               |
| Operators required                                                                   | l machine operato                             |