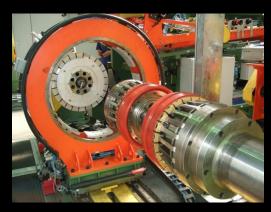

The 2<sup>nd</sup> Stage TBM is equipped with active guiding systems for all the rubber components, automatic cutting and application systems, twin breaker drums on rotating turret for the cycle time optimization, bead lock type shaping drum, tread out of spool with ultra-sonic cutting, spiral nylon overlay (JLB) or nylon capply servicers, advanced control and supervision system with touch screen computer interface and advanced receipe management and diagnostics.

## 2<sup>nd</sup> Stage TBM for PCR & LT Tires

| Technical Data                                                                       | Values                                        |
|--------------------------------------------------------------------------------------|-----------------------------------------------|
| Bead Diameter (optional)                                                             | 13"-17" (15"-20")                             |
| Shaping Drum type<br>Green tyre width, max<br>(optional)<br>Breaker width (optional) | Bead lock<br>780mm<br>(800mm)<br>250mm (300mm |
| Breaker cutting angle                                                                | 18º - 30º                                     |
| Tread width (optional)                                                               | 300mm (350mm                                  |
| JLB/Spiral Nylon Overlay width                                                       | 10-25mm                                       |
| Breaker Drum dia. range                                                              | 450mm – 720mn                                 |
| Cycle time per carcass                                                               | Approx. 45 sec.                               |
| Operators required                                                                   | l machine operato                             |