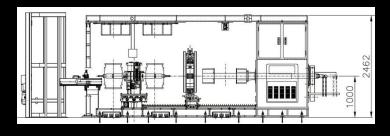

## **2nd Stage TBM** for PCR & LT Tires

Tread out of spool Servicer

Twin Drum Rotating Belt & Tread Turret

Bead Lock Shaping Drum & Transfer Ring

PLC type Pneumatics Main power supply voltage Control Voltage Pressure (dry air) Vacuum

Required floor space

1 machine operator 7.400mm x 10.265mm Allen Bradley SLC 5000 FESTO 380 V / 50 Hz / 3 phase 220V / 48V / 24V