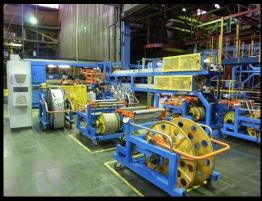

## **2nd Stage TBM** for PCR & LT Tires

Tread out of spool Servicer

Twin Drum Rotating Belt & Tread Turret

Bead Lock Shaping Drum & Transfer Ring

## Automatic 2<sup>nd</sup> Stage TBM

For PCR & LT tires

The Intereuropean I<sup>st</sup> Stage & 2<sup>nd</sup> Stage TBMs provide a fully automatic solution for building high performance tyres with 2-stage technology.