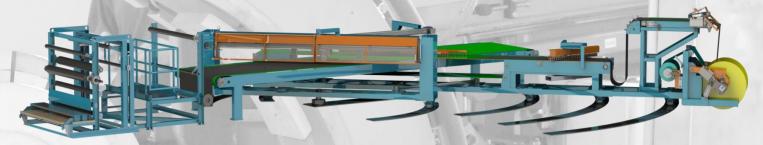

# Ply Cutter & Splicer Lines

Fully Automatic Bias Cutter & Splicer Line 40°-90° With optional slitter and strips winding station

## Fully Automatic textile cutting and splicing Line 40-90 degrees Basic Configuration and available options

- Single let off for calender roll (option: Double Let-off)
- Festoon
- Automatic centering device before the cutting conveyour
- Cutting device with auto adjustable angle
- Motorized Transfer device
- Splicing conveyor
- Automatic Splicing device (overlapped or butt joint)
- Real time splice quality control system (optional)
- Strips application unit (cold or hot, top or bottom) with electronic centering (optional)
- Slitter device for multiple strips (optional)
- Single wind-up station (option: Double Wind-up)