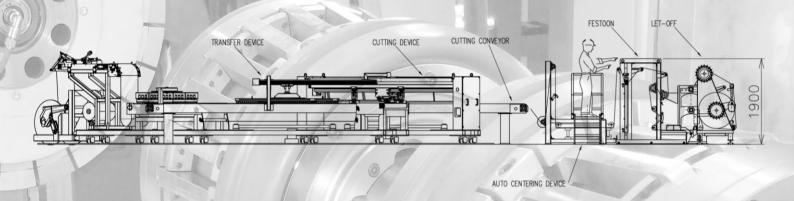

## Fully Automatic textile cutting and splicing Line 40-90 degrees Basic Configuration and available options

- Single let off for calender roll (option: Double Let-off)
- Festoon
- Automatic centering device before the cutting conveyour
- Cutting device with auto adjustable angle
- Motorized Transfer device
- Splicing conveyor
- Automatic Splicing device (overlapped or butt joint)
- Real time splice quality control system (optional)
- Strips application unit (cold or hot, top or bottom) with electronic centering (optional)
- Slitter device for multiple strips (optional)
- Single wind-up station (option: Double Wind-up)

#### Precision tolerances

Use of precise centering and positioning systems allow for extremely low splice tolerances of  $\pm -0.5$ mm.

Splice quality control by sheet lasers or CCD cameras assures fully automatic operation and online corrections.

#### **Productivity**

Up to 15 splices per minute for 40-90 degrees version

Up to 20 splices per minute for 90 degrees fixed angle version