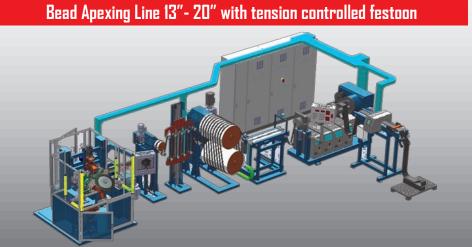

## Automatic 1st Stage Tire Building Machines PCR/LT

Twin Drums Belt & Tread Turret

Bead Apexing Line 13"- 20" with cold feed apex extruder

Apex to bead both sides stitching

Automatic 2nd Stage Tire Building Machines PCR/LT