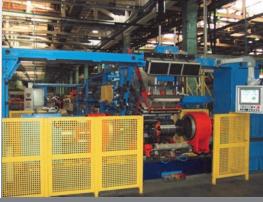

## Automatic 1st Stage Tire Building Machines PCR/LT

Twin Drums Belt & Tread Turret

Bead Apexing Line 13"- 20" with cold feed apex extruder

Apex to bead both sides stitching

Automatic 2nd Stage Tire Building Machines PCR/LT