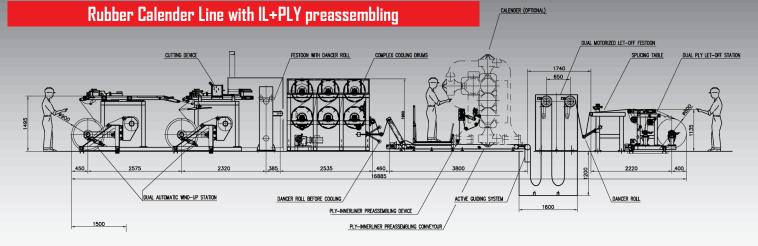

Automatic Air Springs building machine

Air Springs Bead set & Turn-up Machine

Air Springs Fatigue Testing Machine







INTER EUROPEAN Machinery & Engineering

Since 2003...





**Air Springs Mounting Machines** 















Made in Italy



## INTEREUROPEAN S.r.I.

Via Repubblica, 21 22070 Grandate (Como) ITALY Tel: (+39) 031 565403 Fax: (+39) 031 5472170 info@intereuropean.it http://www.intereuropean.it

## Automatic 1st Stage Tire Building Machines PCR/LT





Twin Drums Belt & Tread Turret



Bead Apexing Line 13"- 20" with cold feed apex extruder



Apex to bead both sides stitching



Automatic 2nd Stage Tire Building Machines PCR/LT



Fully Automatic Bias Cutter 90°



Slitter Lines for Rubber & Textile Strips