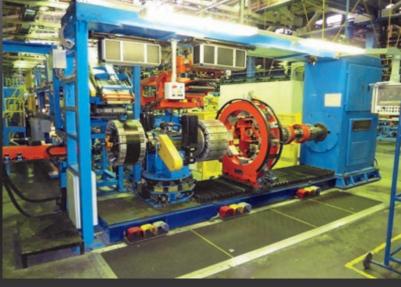

## Automatic 1st Stage Tire Building Machines PCR/LT

Twin Drums Belt & Tread Turret

Bead Apexing Line 13"- 20" with cold feed apex extruder

Apex to bead both sides stitching

Automatic 2nd Stage Tire Building Machines PCR/LT