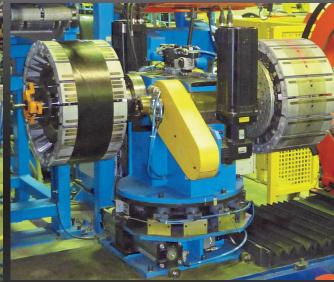

## Automatic 1st Stage Tire Building Machines PCR/LT

Twin Drums Belt & Tread Turret

Bead Apexing Line 13"- 20" with cold feed apex extruder

Apex to bead both sides stitching

Automatic 2nd Stage Tire Building Machines PCR/LT