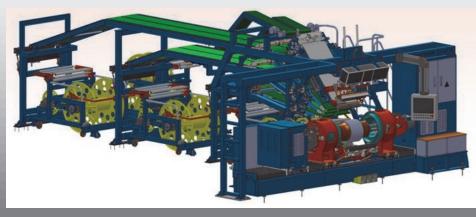

## Automatic 1st Stage Tire Building Machines PCR/LT

Twin Drums Belt & Tread Turret

Bead Apexing Line 13"- 20" with cold feed apex extruder

Apex to bead both sides stitching

Automatic 2nd Stage Tire Building Machines PCR/LT