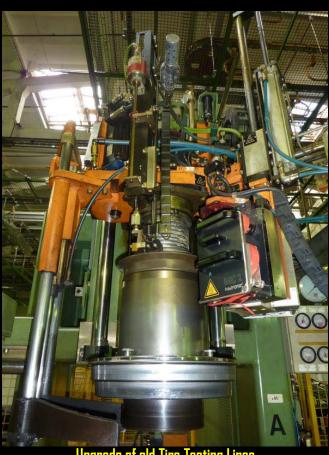

Upgrade of existing Tire Testing Machines (Hofmnann, Seichter etc.) with new type sensors, controls, modern drives and new features

**Upgrade of existing Extrusion / Calender Lines** with new let-off & wind-up stations, new controls, new laser measurement sytems etc.

Upgrade of old Bias Cutter Line

New Wind-up stations for Calender/Extrusion Lines

Upgrade of old Tire Testing Lines (Force Variation / Geometry / Balancing)

Upgrade of old Calender Lines (Control & Supervision System, Automation)