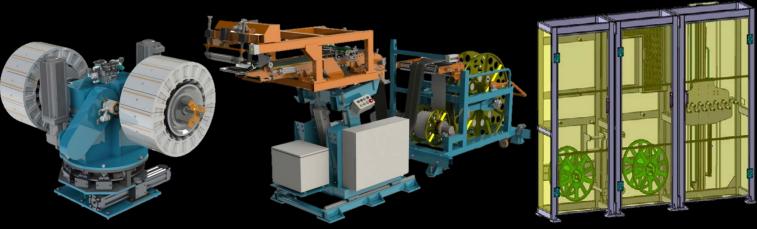

## & Custom Designed equipment

1st Stage TBM Upgrade Bladder turn-up system

2nd Stage TBM Upgrade (TR20)

2nd Stage TBM Upgrade - Tooling

Intereuropean offers the possibility to upgrade the existing machinery by replacement of the old and obsolete control systems and adding new features/functionality requested by the modern tyre design and production requirements.

New extruders and screws for existing extruders

Other specific upgrades requested by the customers

2nd Stage TBM Upgrade Twin Drums Turret

Tread out of Spool Servicer

Spiral Nylon Overlay Servicer Servicer