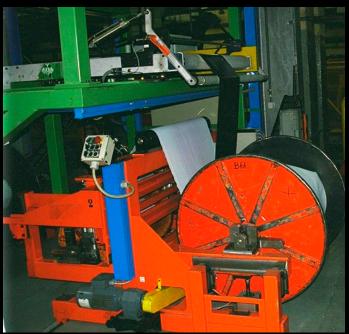

New extruders and screws for existing extruders

Other specific upgrades requested by the customers

2nd Stage TBM Upgrade Twin Drums Turret

Tread out of Spool Servicer

Spiral Nylon Overlay Servicer Servicer