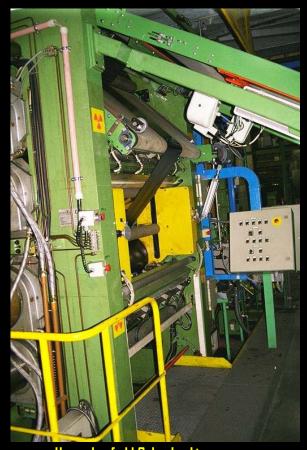

Upgrade of existing Tire Testing Machines (Hofmnann, Seichter etc.) with new type sensors, controls, modern drives and new features

**Upgrade of existing Extrusion / Calender Lines** with new let-off & wind-up stations, new controls, new laser measurement sytems etc.

Upgrade of old Bias Cutter Line

New Wind-up stations for Calender/Extrusion Lines

Upgrade of old Tire Testing Lines (Force Variation / Geometry / Balancing)

Upgrade of old Calender Lines (Control & Supervision System, Automation)