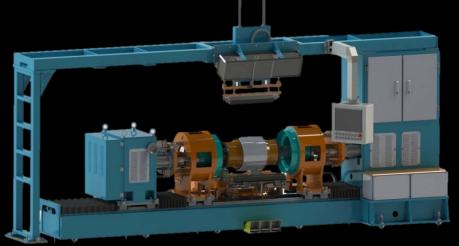

## & Custom Designed equipment

1st Stage TBM Upgrade Bladder turn-up system

2nd Stage TBM Upgrade (TR20)

2nd Stage TBM Upgrade - Tooling

Intereuropean offers the possibility to upgrade the existing machinery by replacement of the old and obsolete control systems and adding new features/functionality requested by the modern tyre design and production requirements.

The upgrades / retrofits provided by the company include:

Upgrade of old 1st Stage Tire Building Machines NRM/Pirelli A70 type with the new bladder turn-up system and modern control system

Upgrade of old 2<sup>nd</sup> Stage Tire Building Machines SAI/TID/TR20 Pirelli type with the new Spiral Nilon Overlay Servicers, Tread out of Spool Servicers, Bead-lock type shaping drum, Twind Drum Belt&Tread Turret, Automatic Breaker Servicers and modern control