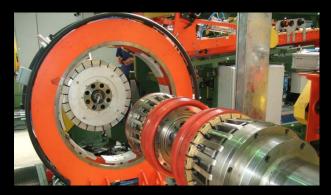

The upgrades / retrofits provided by the company include:

Upgrade of old 1st Stage Tire Building Machines NRM/Pirelli A70 type with the new bladder turn-up system and modern control system

Upgrade of old 2<sup>nd</sup> Stage Tire Building Machines SAI/TID/TR20 Pirelli type with the new Spiral Nilon Overlay Servicers, Tread out of Spool Servicers, Bead-lock type shaping drum, Twind Drum Belt&Tread Turret, Automatic Breaker Servicers and modern control