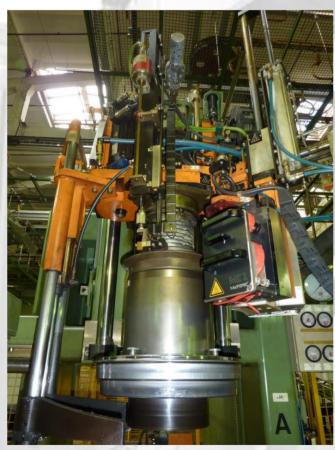

1st Stage TBM Upgrade Bladder turn-up system

2nd Stage TBM Upgrade - Tooling

The upgrades / retrofits provided by the company include:

**Upgrade of old 1st Stage Tire Building Machines** NRM/Pirelli A70 type with the new bladder turn-up system and modern control system

**Upgrade of old 2<sup>nd</sup> Stage Tire Building Machines** SAI/T10/TR20 Pirelli type with the new Spiral Nilon Overlay Servicers, Tread out of Spool Servicers, Bead-lock type shaping drum, Twind Drum Belt&Tread Turret, Automatic Breaker Servicers and modern control system