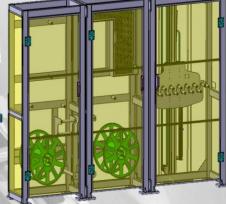

The upgrades / retrofits provided by the company include:

**Upgrade of old 1st Stage Tire Building Machines** NRM/Pirelli A70 type with the new bladder turn-up system and modern control system

**Upgrade of old 2<sup>nd</sup> Stage Tire Building Machines** SAI/T10/TR20 Pirelli type with the new Spiral Nilon Overlay Servicers, Tread out of Spool Servicers, Bead-lock type shaping drum, Twind Drum Belt&Tread Turret, Automatic Breaker Servicers and modern control system