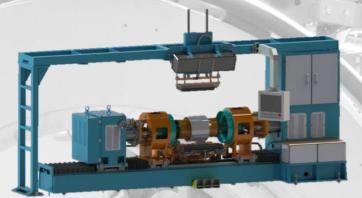

1st Stage TBM Upgrade Bladder turn-up system

2nd Stage TBM Upgrade - Tooling

The upgrades / retrofits provided by the company include:

**Upgrade of old 1st Stage Tire Building Machines** NRM/Pirelli A70 type with the new bladder turn-up system and modern control system

**Upgrade of old 2<sup>nd</sup> Stage Tire Building Machines** SAI/T10/TR20 Pirelli type with the new Spiral Nilon Overlay Servicers, Tread out of Spool Servicers, Bead-lock type shaping drum, Twind Drum Belt&Tread Turret, Automatic Breaker Servicers and modern control system