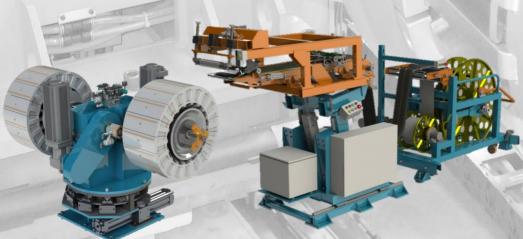

**Upgrade of old Textile Bias cutters** with new automatic splicing and wind-up stations, keeping existig let-off and cutting conveyours

New 1<sup>st</sup> Stage/Uni-stage Drums, Breaker drums, Transfer Rings, Shaping Drums, automatic laser lights position markers and other equipment for upgrade of tire building machines

New extruders and screws for existing extruders

Other specific upgrades requested by the customers

Tread out of Spool Servicer

Spiral Nylon Overlay Servicer Servicer

Upgrade of old Bias Cutter Line

New Wind-up stations for Calender/Extrusion Lines