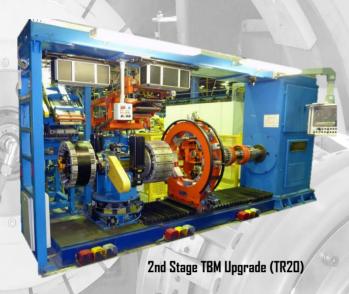

1st Stage TBM Upgrade Bladder turn-up system

2nd Stage TBM Upgrade - Tooling

The upgrades / retrofits provided by the company include:

**Upgrade of old 1st Stage Tire Building Machines** NRM/Pirelli A70 type with the new bladder turn-up system and modern control system

**Upgrade of old 2<sup>nd</sup> Stage Tire Building Machines** SAI/T10/TR20 Pirelli type with the new Spiral Nilon Overlay Servicers, Tread out of Spool Servicers, Bead-lock type shaping drum, Twind Drum Belt&Tread Turret, Automatic Breaker Servicers and modern control system