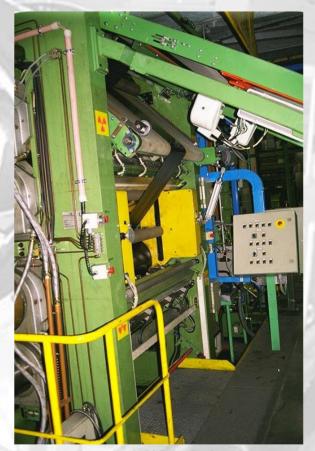

1st Stage TBM Upgrade Bladder turn-up system

2nd Stage TBM Upgrade - Tooling

The upgrades / retrofits provided by the company include:

**Upgrade of old 1st Stage Tire Building Machines** NRM/Pirelli A70 type with the new bladder turn-up system and modern control system

**Upgrade of old 2<sup>nd</sup> Stage Tire Building Machines** SAI/T10/TR20 Pirelli type with the new Spiral Nilon Overlay Servicers, Tread out of Spool Servicers, Bead-lock type shaping drum, Twind Drum Belt&Tread Turret, Automatic Breaker Servicers and modern control system