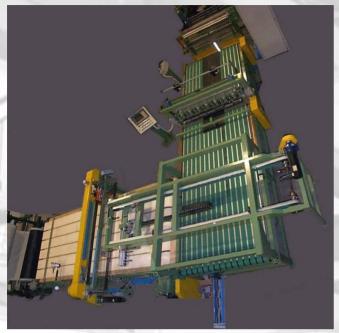

New extruders and screws for existing extruders

Other specific upgrades requested by the customers

Tread out of Spool Servicer

Spiral Nylon Overlay Servicer Servicer

Upgrade of old Bias Cutter Line

New Wind-up stations for Calender/Extrusion Lines